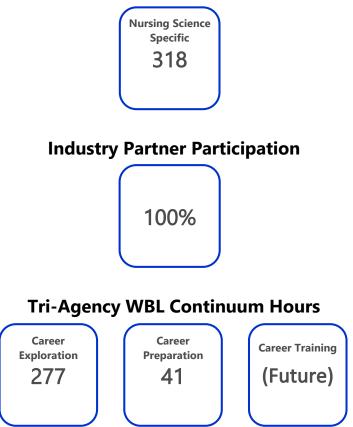

## **WBL Participation Tracking**

**Nursing Science** 

## **P-TECH Work-Based Learning Hours**

## Work-Based Learning Activity Log

| Date              | Activity                | Industry Partner                    | Student<br>Participation |
|-------------------|-------------------------|-------------------------------------|--------------------------|
| October 22, 2024  | College Readiness       | Paris Junior College                | 24                       |
| November 6, 2024  | Worksite Tour           | Dallas Mavericks                    | 24                       |
| November 8, 2024  | Worksite Tour           | Paris Fire Department               | 25                       |
| November 20, 2024 | Informational Interview | Kids Clinic                         | 37                       |
| November 21, 2024 | Mentorships             | Paris EMS                           | 17                       |
| November 21, 2024 | Guest Speaker           | Stacer Group                        | 71                       |
| January 14, 2025  | Guest Speaker           | Paris Junior College                | 16                       |
| January 15, 2025  | Guest Speaker           | Paris Regional Health, Kid's Clinic | 15                       |
| January 15, 2025  | Guest Speaker           | Paris Junior College                | 20                       |
| April 2, 2025     | Informational Interview | Stacer Group                        | 20                       |